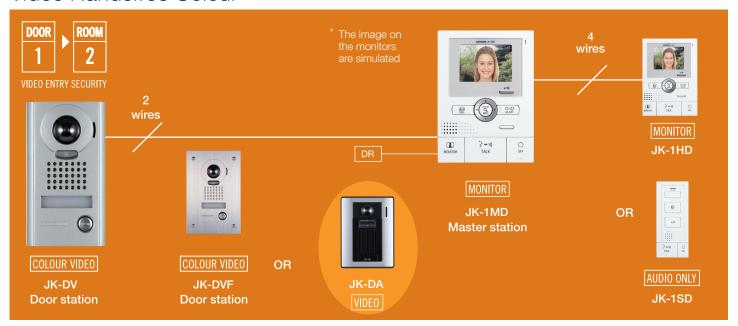

### Wiring

Wiring must be daisy chained between stations not homerun.

## Specification

| Power Source         | 18 volts DC                            |
|----------------------|----------------------------------------|
|                      | 18VDC1300 Two Monitors                 |
| Video Monitor        | 3 1/2" TFT Colour LCD                  |
| Call-in              | Chime, image and Audio                 |
| Night viewing        | White light projected up to 30cm, from |
|                      | camera. Background scene beyond        |
|                      | 30cm, cannot be seen.                  |
| Door Release         | 24V AC/DC 500mA contact rating         |
| Wiring               | 2 parallel wires to door               |
|                      | 4 wires in loop between rooms          |
| Distance             | 1.00mm dia PE                          |
| Door to master       | 100m                                   |
| Master to farthest s | ub 100m                                |
| Master station to    |                                        |
| Power supply         | 10m                                    |