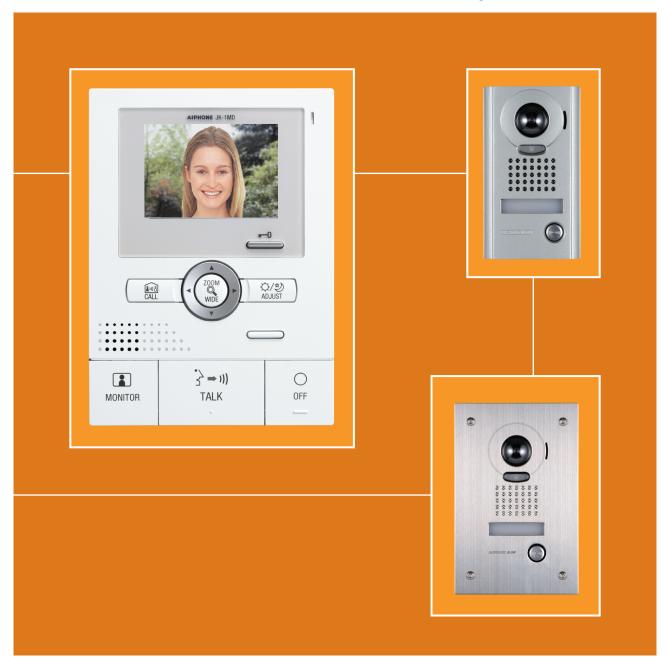

#### **Features**

- 1 video door station and up to two internal stations
- 170° Wide Angle view
- Digital zoom with pan and tilt function
- Clear crisp colour image with 90mm TFT colour LCD
- · Handsfree communications to door station
- All call internal communication
- Choice of 3 door stations including vandal resistant flush and surface mount models
- Day / Night adjust
- White LED illumination for low light viewing
- Entrance Monitoring
- External sensor input
- Optional switch (requires additional wiring)